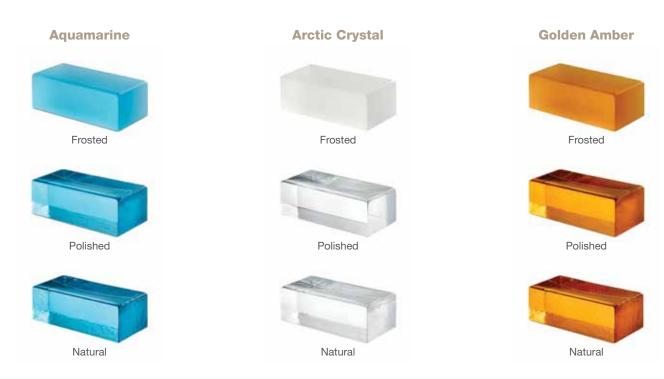

# **Venetian Glass**

Venetian artisans produce glass in its finest form; pure and crystal. Their magnificent and unique work is now the centrepiece of a new range of brilliant, transparent, colored designer glass bricks called Venetian Glass.