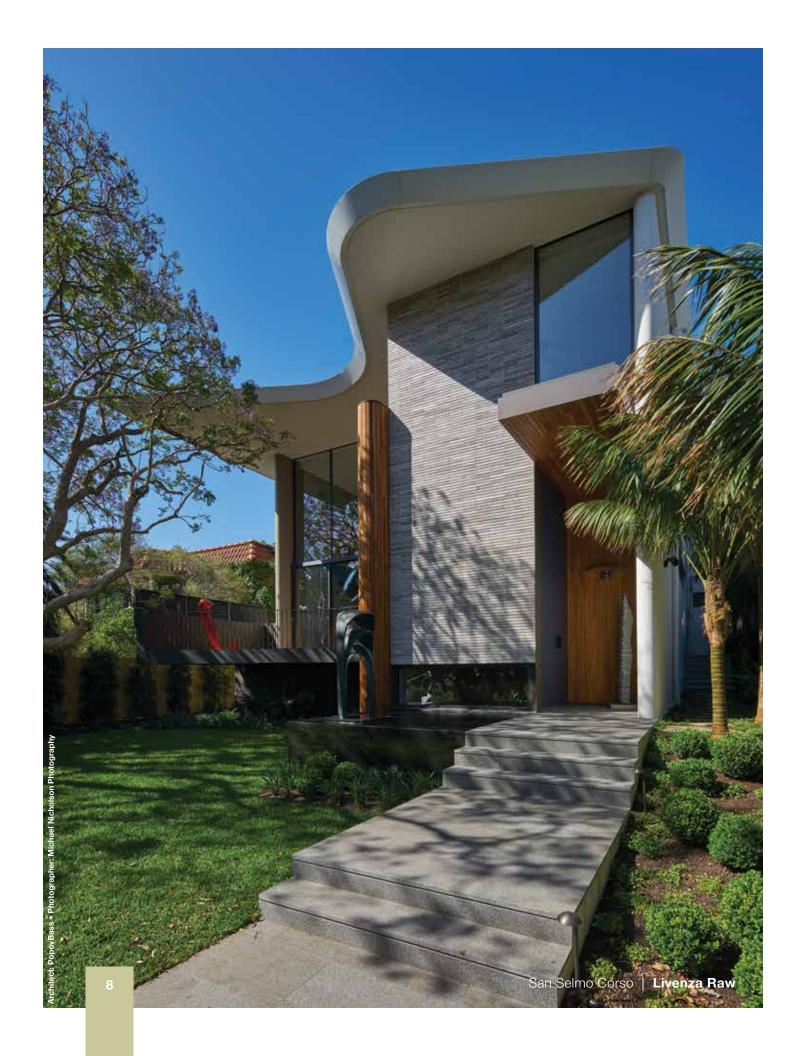

## San Selmo Corso

Elegant and elongated, the San Selmo Corso range of solid kiln-fired clay bricks puts a bespoke stamp on contemporary architectural projects. Made in Italy, the sleek linear size is more than twice the standard brick length, with a custom aesthetic that elevates any residential or commercial environment.

**Corso**: 3 15/16" x 1 9/16" x 19 11/16" (For raw and textured.)