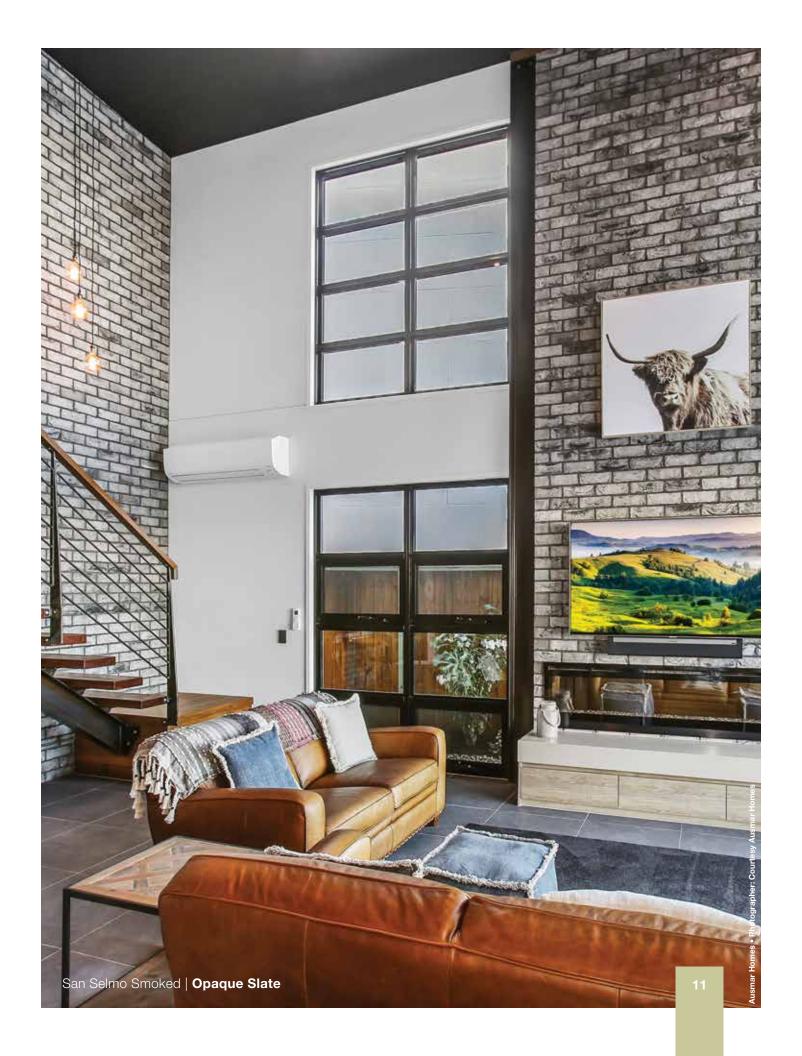

# San Selmo Smoked

A new generation of architectural interior and exterior cladding — clay brick with a colored body in shades of gray. These solid molded brick possess modern character and emotionality. The smoked brick range defines the modernity of spaces, while keeping an intimate atmosphere.

**Cloudy Silver** 

**Opaque Slate** 

Wild Storm