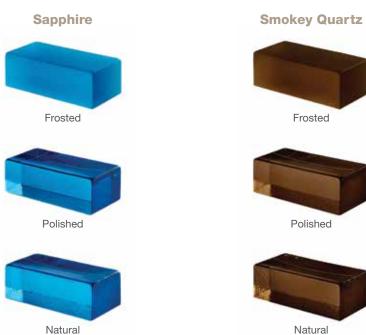

# **Venetian Glass**

Venetian artisans produce glass in its finest form; pure and crystal. Their magnificent and unique work is now the centrepiece of a new range of brilliant, transparent, colored designer glass bricks called Venetian Glass.