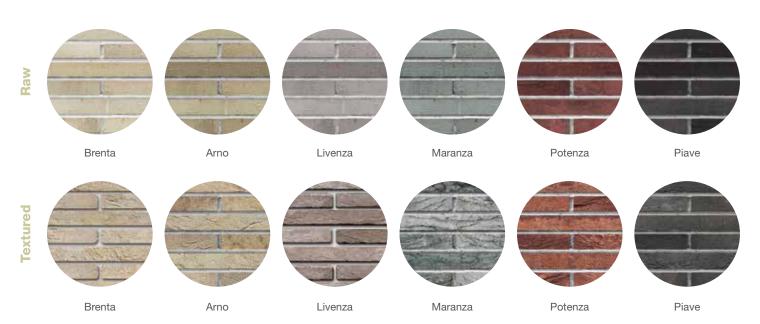

San Selmo Corso Arno Textured

## San Selmo Corso

Elegant and elongated, the San Selmo Corso range of solid kiln-fired clay bricks puts a bespoke stamp on contemporary architectural projects. Made in Italy, the sleek linear size is more than twice the standard brick length, with a custom aesthetic that elevates any residential or commercial environment.