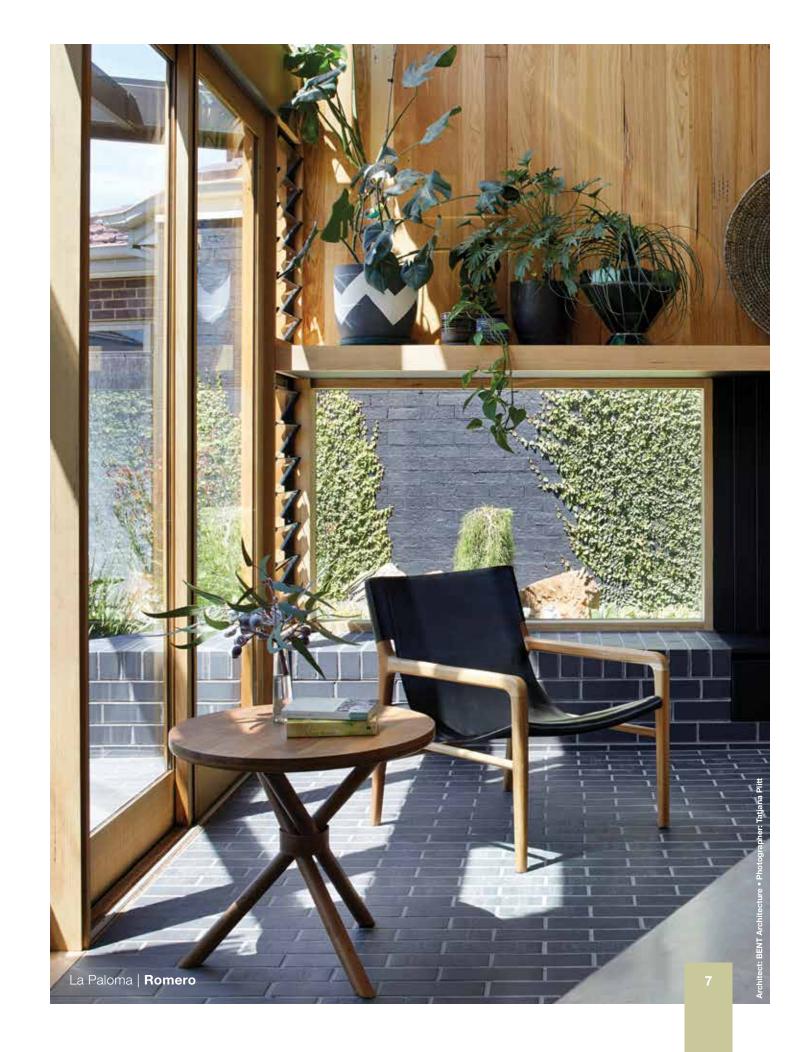

## La Paloma

Reflecting the contemporary Spanish artists that inspired them, the bold and confident La Paloma range of icy white and coal black bricks, express a deeper level of desire and creativity. With outstanding quality and a range of size options, these eye-catching bricks transform buildings into works of art, in a spirit Dali would be proud of.