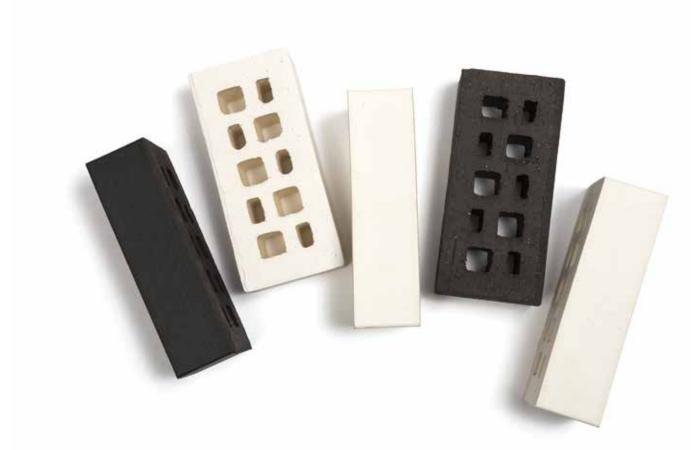

## La Paloma

Reflecting the contemporary Spanish artists that inspired them, the bold and confident La Paloma range of icy white and coal black bricks, express a deeper level of desire and creativity. With outstanding quality and a range of size options, these eye-catching bricks transform buildings into works of art, in a spirit Dali would be proud of.

**Modular size**: 3 5/8" x 2 1/4" x 7 5/8"

**Size**: 3/4" x 2 1/4" x 7 5/8"

**Size**: 3/4" x 2 1/4" x 7 5/8" x 3 5/8"

Discover the possibilities at glengery.com