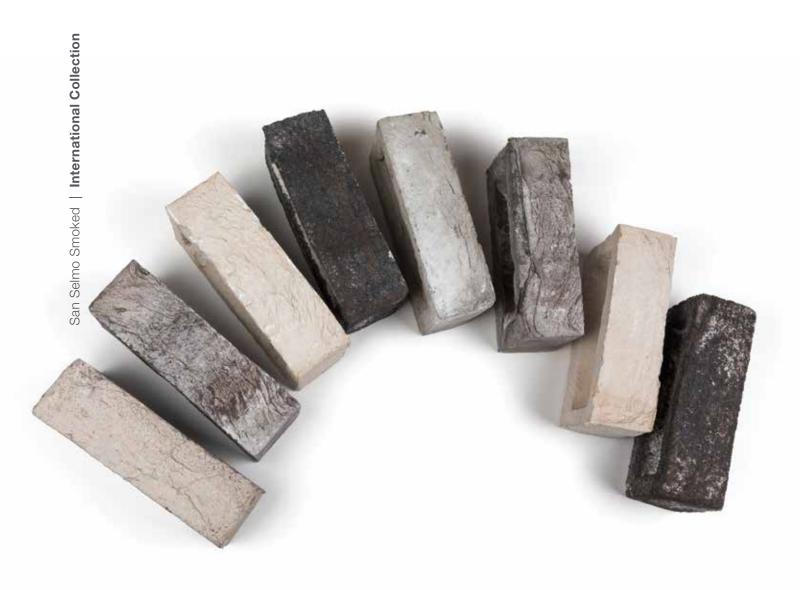

# San Selmo Smoked

A new generation of architectural interior and exterior cladding — clay brick with a colored body in shades of gray. These solid molded brick possess modern character and emotionality. The smoked brick range defines the modernity of spaces, while keeping an intimate atmosphere.

**Cloudy Silver** 

**Opaque Slate** 

Wild Storm