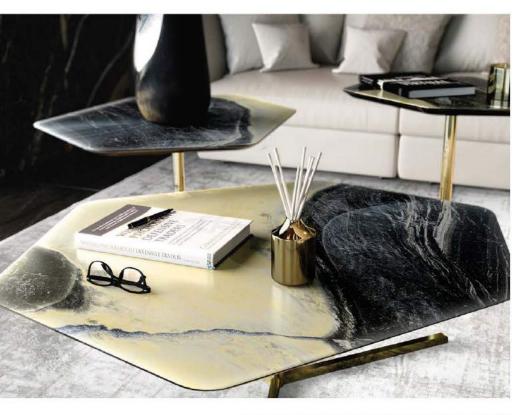

Because it **perfectly combines with SICIS mosaic**, creating original and artistic works of art

VETRHE

gem glass

Because its properties can be modified depending on the application. Gem Glass contains borosilicate glass which can resist to **thermal shock** and can be used for **kitchen tops** 

Because it's **versatile**: it can be cut, drilled, moulded and can be manufactured to create skirtings, working tops, tables, lamps and other architectural elements that the project's require