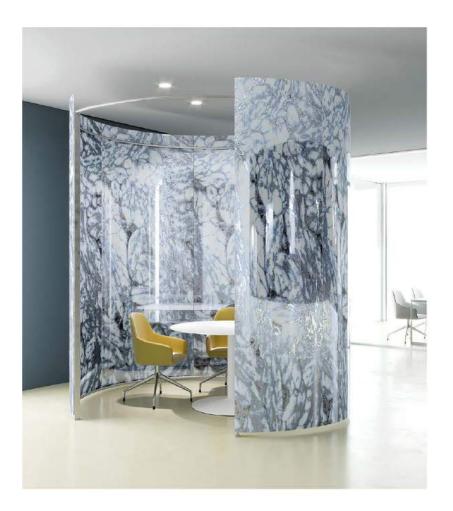

#### VETRHE<sup>®</sup> gem glass

Because it is also available in **curved slabs**, single or two-sided, making sinuous flowing walls

Because it can be easily cleaned and sanitized thanks to its perfectly smooth and non absorbent surface. Anti Bacterial treatment can be applied, making it the best product for High Touch areas such as spas, bathrooms and kitchens