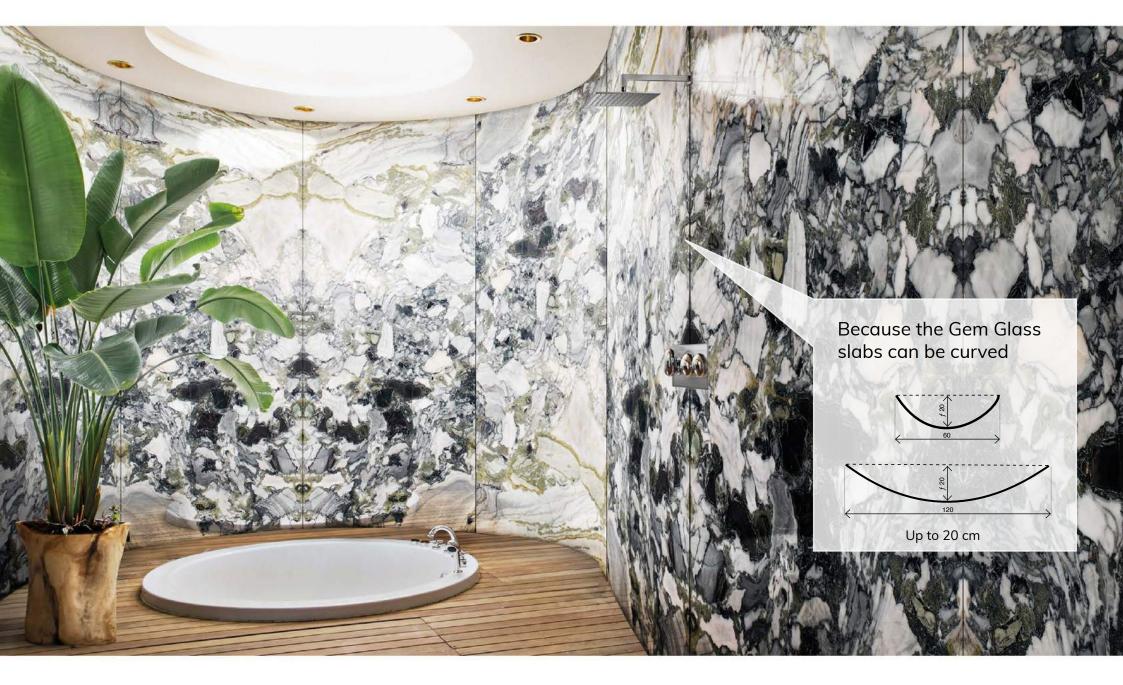

#### VETRHE<sup>®</sup> gem glass

Because it is also available in **curved slabs**, single or two-sided, making sinuous flowing walls

Because it can be easily cleaned and sanitized thanks to its perfectly smooth and non absorbent surface. Anti Bacterial treatment can be applied, making it the best product for High Touch areas such as spas, bathrooms and kitchens