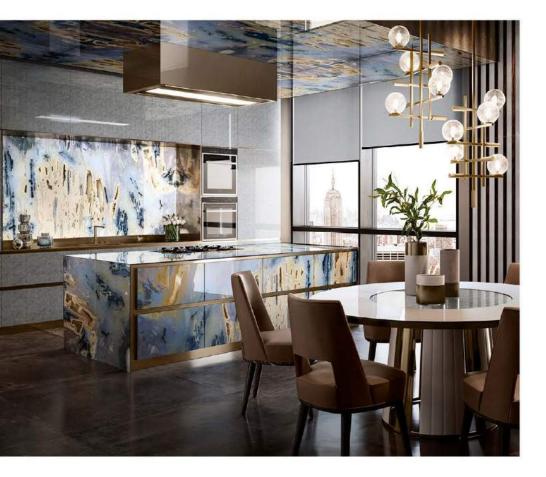

VETRHE

gem glass

Because its properties can be modified depending on the application. Gem Glass contains borosilicate glass which can resist to **thermal shock** and can be used for **kitchen tops** 

Because it's **versatile**: it can be cut, drilled, moulded and can be manufactured to create skirtings, working tops, tables, lamps and other architectural elements that the project's require