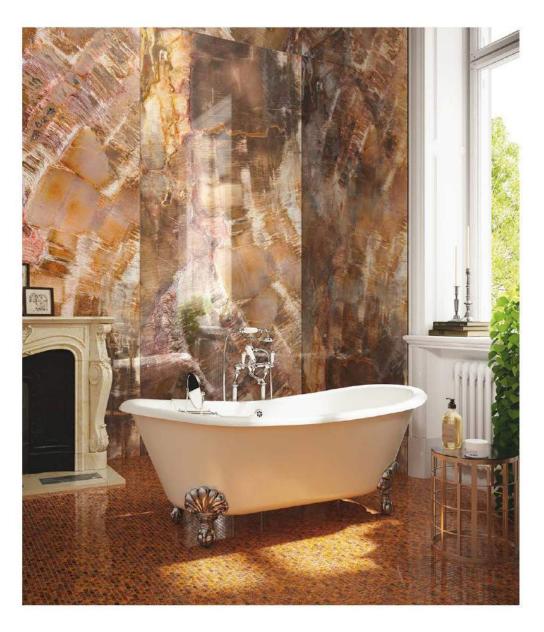

#### VETRHE<sup>®</sup> gem glass

Because it is also available in **curved slabs**, single or two-sided, making sinuous flowing walls

Because it can be easily cleaned and sanitized thanks to its perfectly smooth and non absorbent surface. Anti Bacterial treatment can be applied, making it the best product for High Touch areas such as spas, bathrooms and kitchens

VETRHE

gem glass

Because its properties can be modified depending on the application. Gem Glass contains borosilicate glass which can resist to **thermal shock** and can be used for **kitchen tops** 

Because it's **versatile**: it can be cut, drilled, moulded and can be manufactured to create skirtings, working tops, tables, lamps and other architectural elements that the project's require