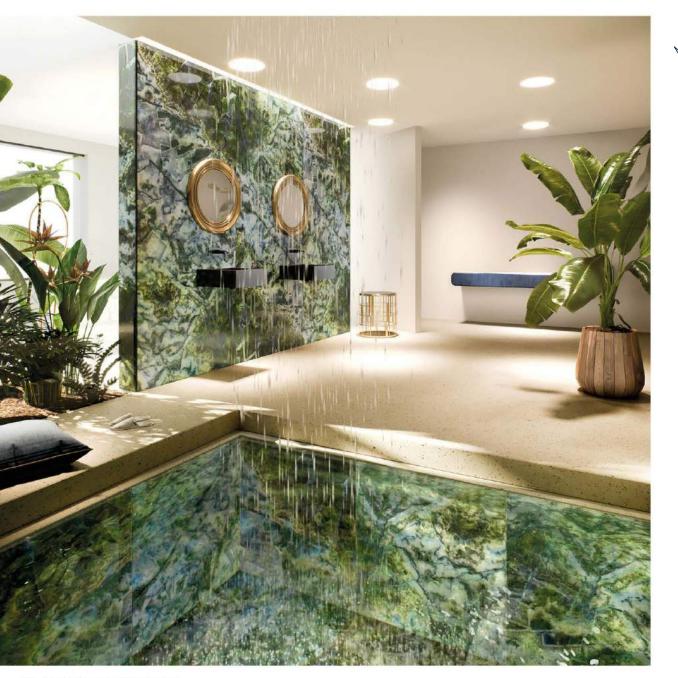

Because it is also ideal for **swimming pools** and humid environments such as bathrooms and spas

VETRHE gem glass