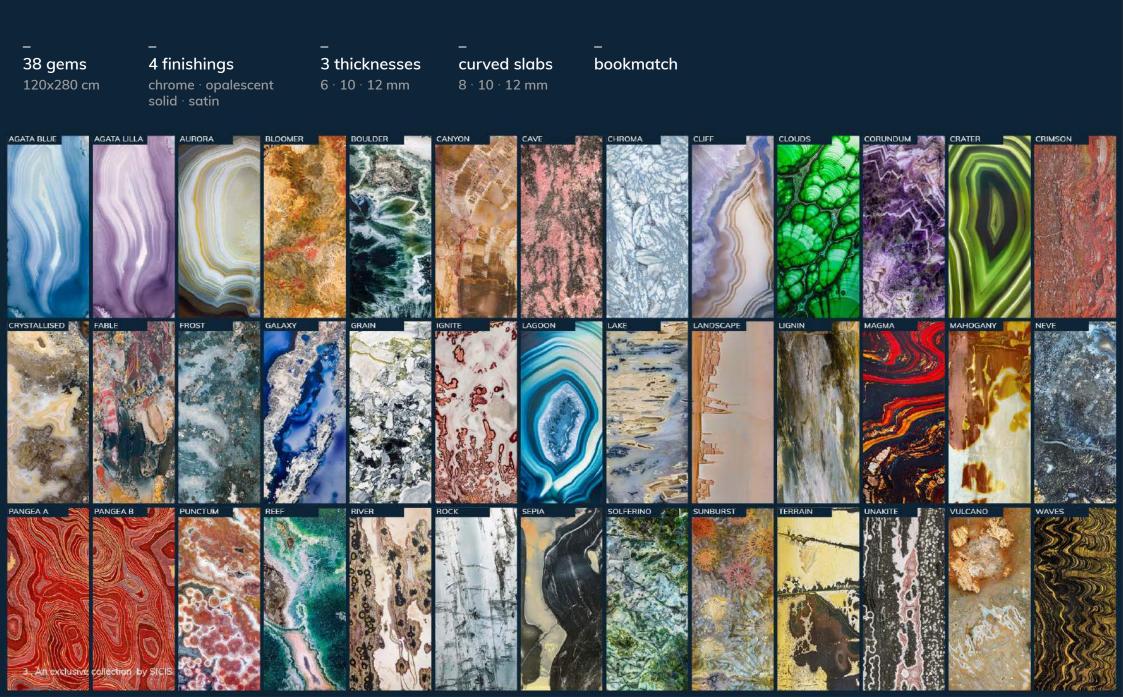

#### Private house in New York

Private house in Dubai

Luxury

hotel in

Zurich

Because it comes in an extended **variety of decorative patterns** (38 colours and 4 finishes) that easily allow creative customisation