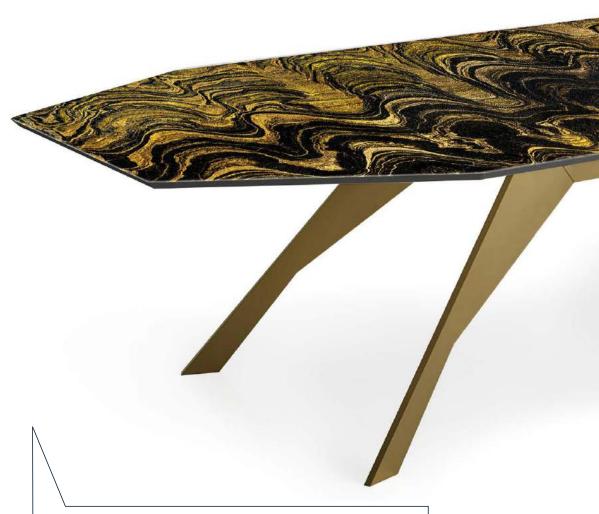

VETRHE

gem glass

Because its properties can be modified depending on the application. Gem Glass contains borosilicate glass which can resist to **thermal shock** and can be used for **kitchen tops** 

Because it's **versatile**: it can be cut, drilled, moulded and can be manufactured to create skirtings, working tops, tables, lamps and other architectural elements that the project's require