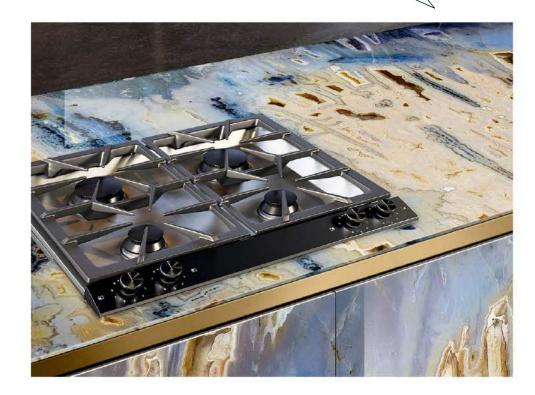

VETRHE

gem glass

Because its properties can be modified depending on the application. Gem Glass contains borosilicate glass which can resist to **thermal shock** and can be used for **kitchen tops** 

Because it's **versatile**: it can be cut, drilled, moulded and can be manufactured to create skirtings, working tops, tables, lamps and other architectural elements that the project's require